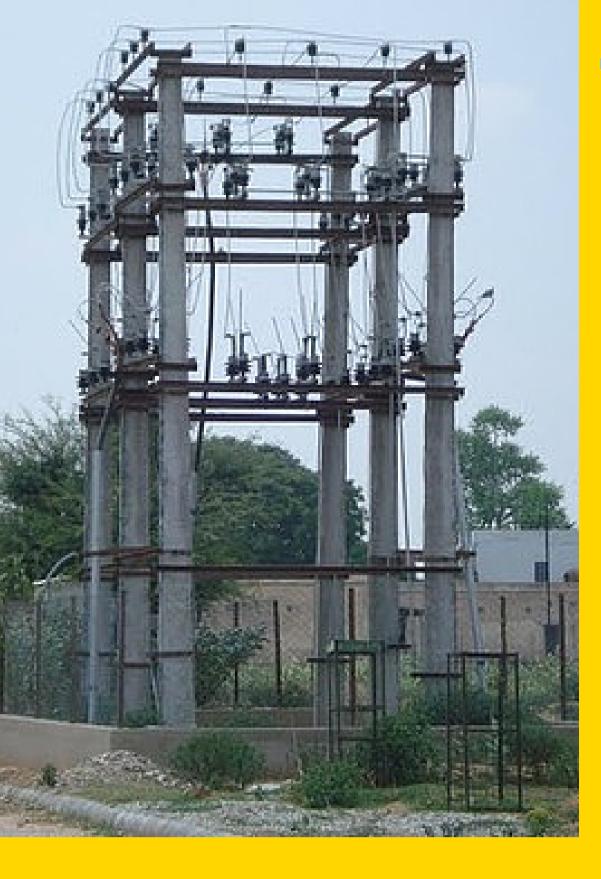

Transformer Oil Filtration can be done upto 100 MVA Transformer.
i.e.1,00,000 Ltr. oil at a time

Porcelain Insulator

**Clamp Connector** 

**ACSR Conductor** 

Weg Connector

Feeder Pillar

Switchyard

Drop Out fuse