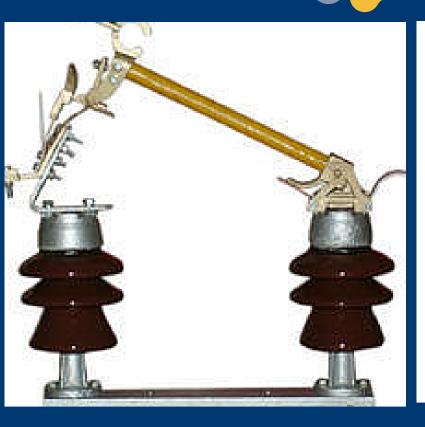

#### 11/22/33 KV AB Switch

As per IS: 9921 & 1818
Rotating type, double break
consisting of hot dip galvanized
channel iron base