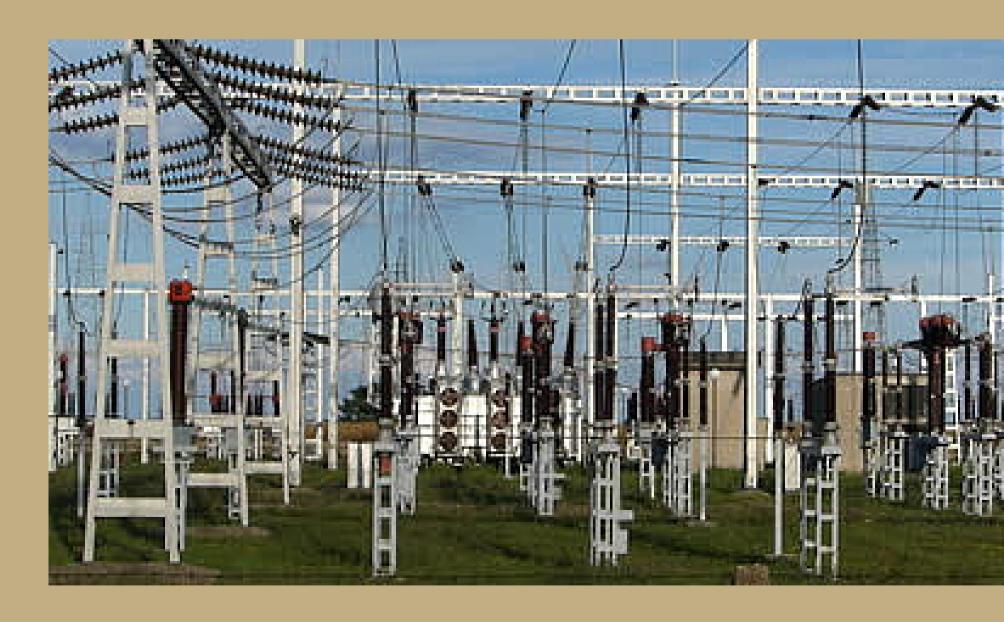

Transformer Oil Filtration can be done upto 100 MVA Transformer.
i.e.1,00,000 Ltr. oil at a time

Porcelain Insulator

**Clamp Connector** 

**ACSR Conductor** 

Weg Connector

Feeder Pillar

Switchyard

Drop Out fuse