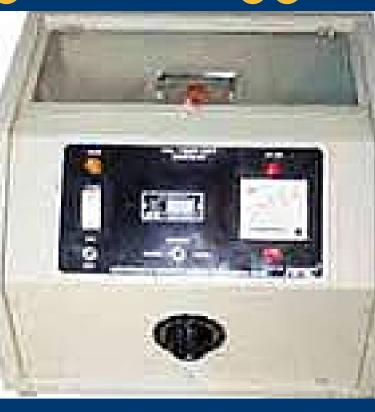

Transformer Oil Filtration can be done upto 100 MVA Transformer.
i.e.1,00,000 Ltr. oil at a time

Porcelain Insulator

**Clamp Connector** 

**ACSR Conductor** 

Weg Connector

Feeder Pillar

Switchyard

Drop Out fuse

Disc Insulator

Discharge Rod

Oil Test Kit

**Cable Route Marker** 

Rubber Matting

Oil Filtration Plant

AB Switch

Lightning Arrestor GI Copper Patty Cable Joint Kit