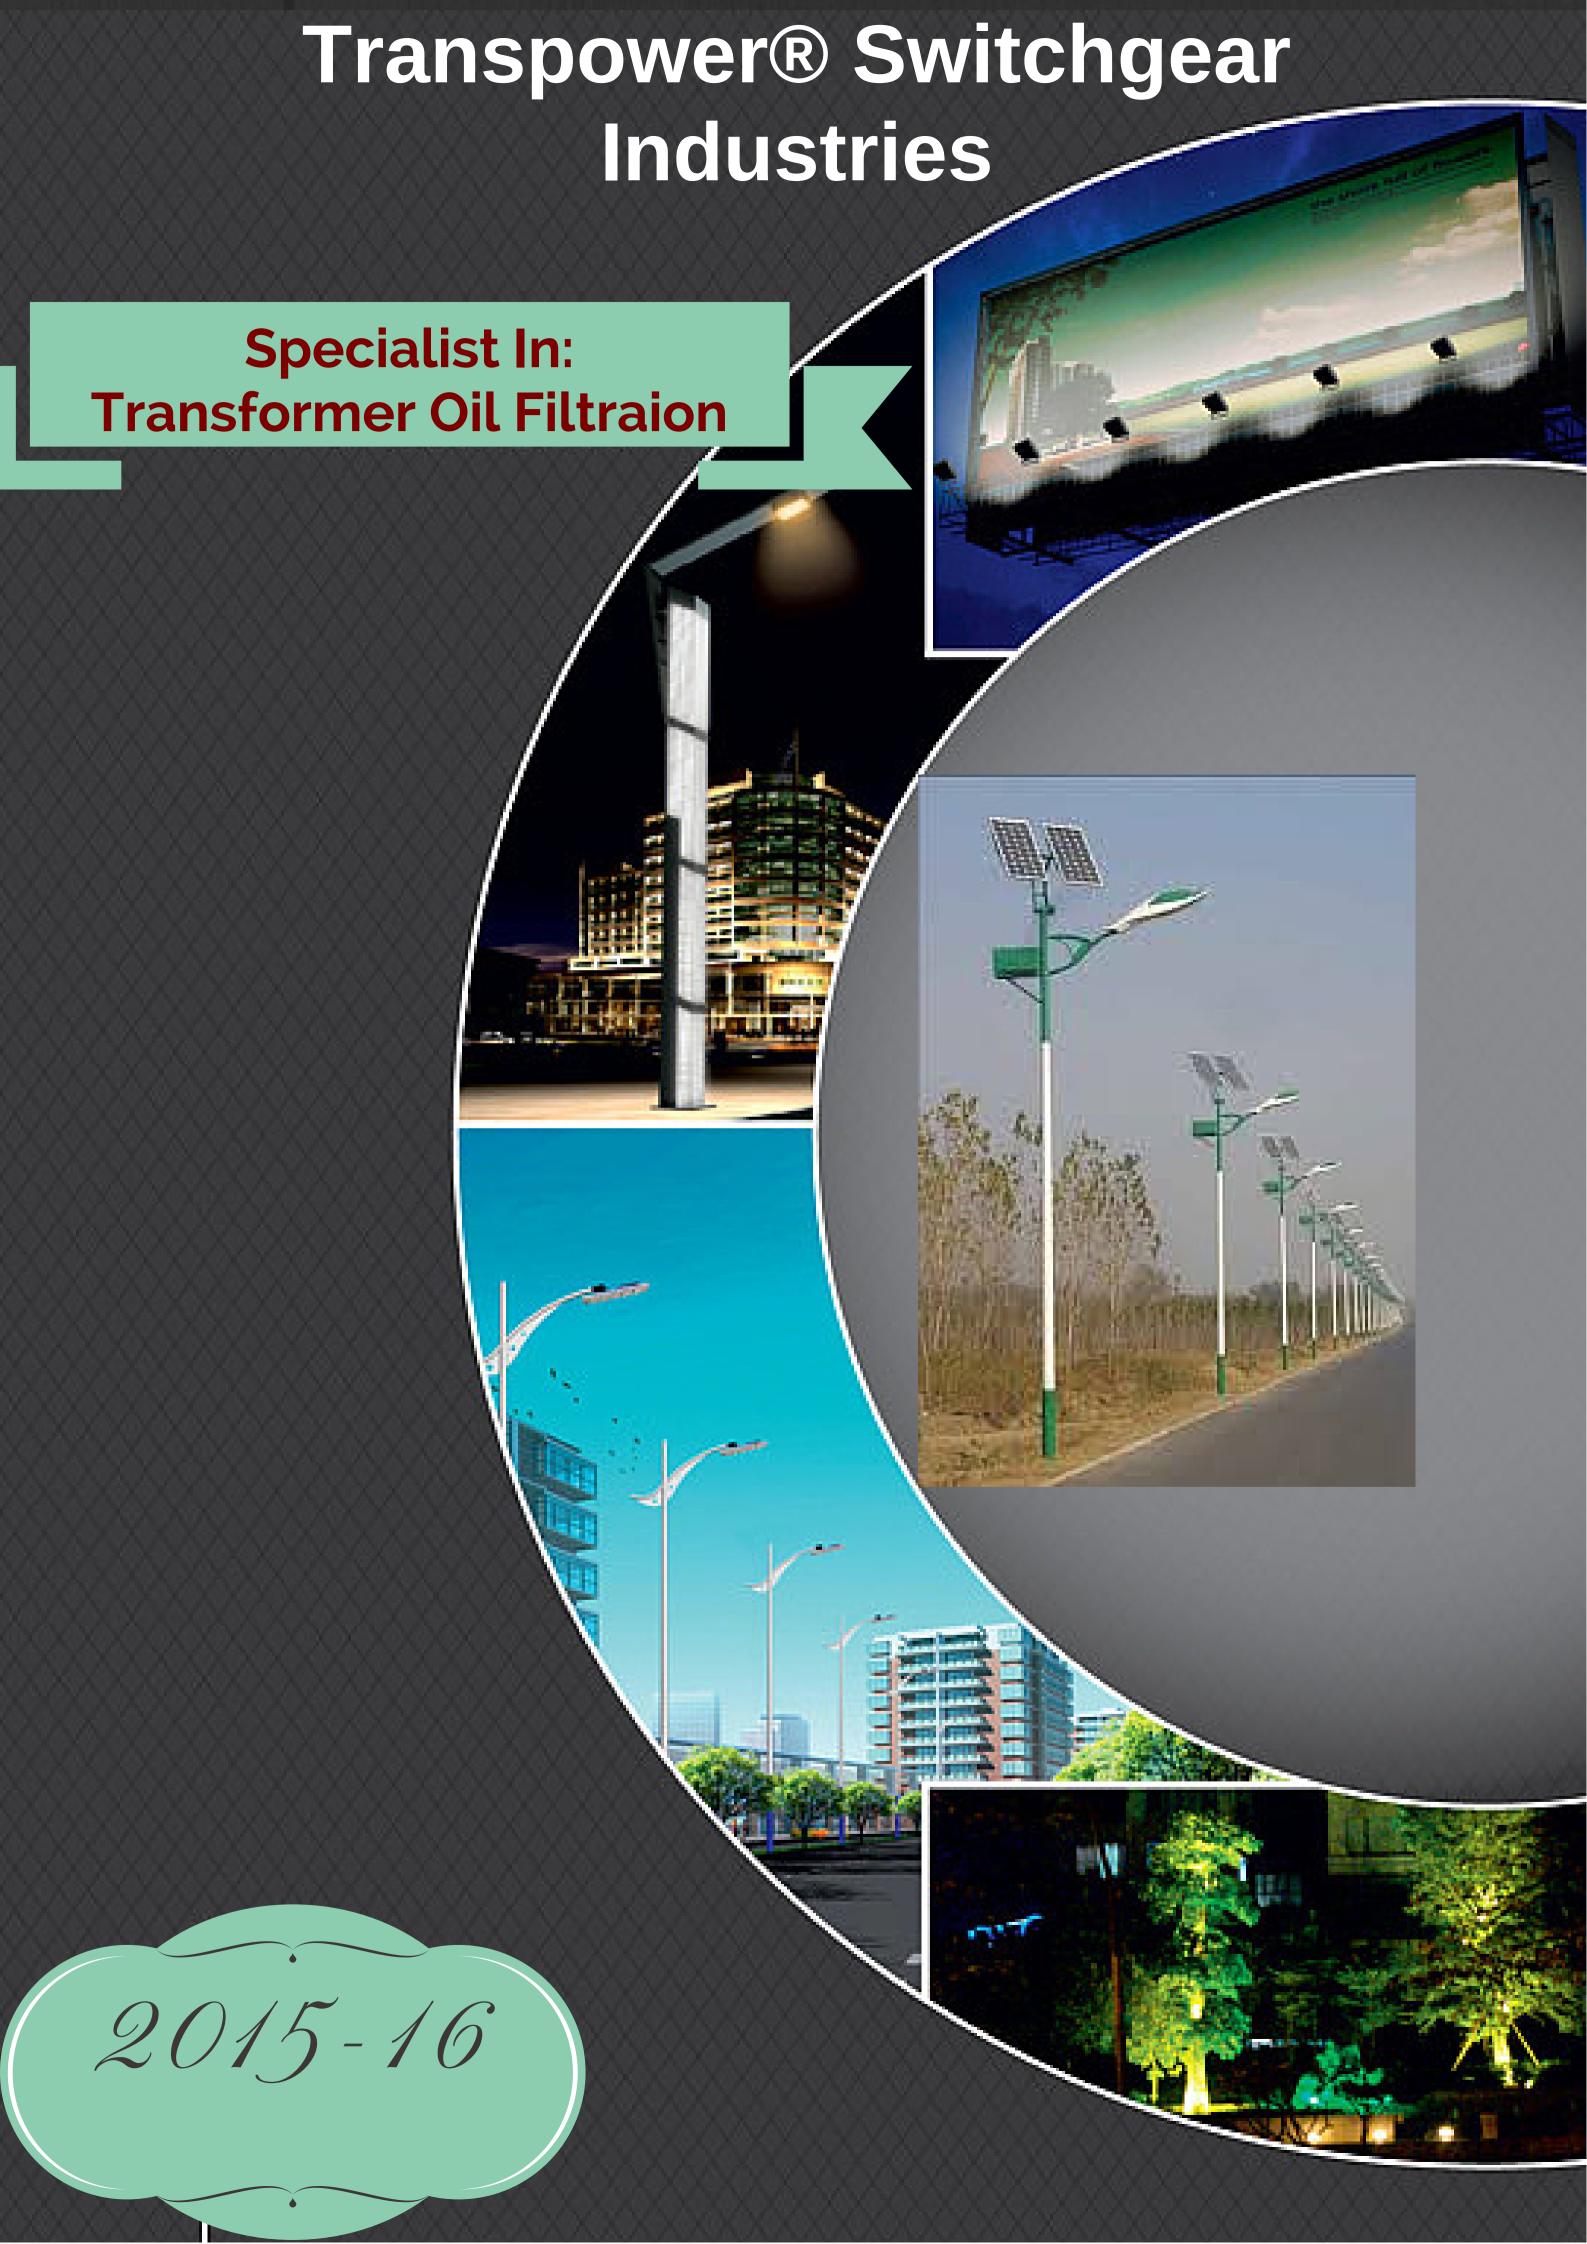

### TRANSFORMER

Transformers, manufactured/ repair/ Dealer in accordance with Indian standard specification No.2026 are considered by all users as one of the best manufactured.