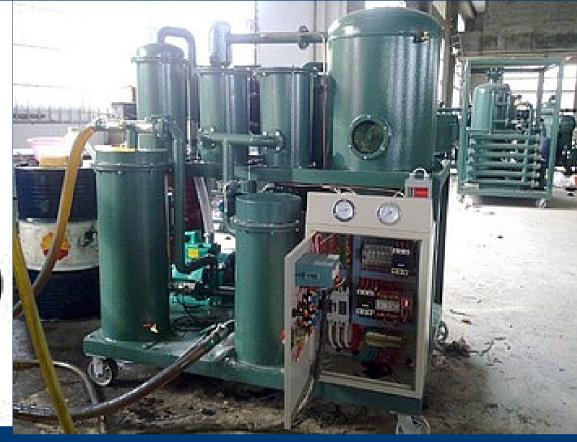

# 3600 LPH Double stage & 1200 LPH Portable Filtration Plant

Transformer Oil Filtration can be done upto 100 MVA Transformer.
i.e.1,00,000 Ltr. oil at a time

Porcelain Insulator

**Clamp Connector** 

**ACSR Conductor** 

Weg Connector

Feeder Pillar

Switchyard

Drop Out fuse

Disc Insulator

Discharge Rod

Oil Test Kit

**Cable Route Marker** 

Rubber Matting

Oil Filtration Plant

AB Switch

Lightning Arrestor GI Copper Patty Cable Joint Kit