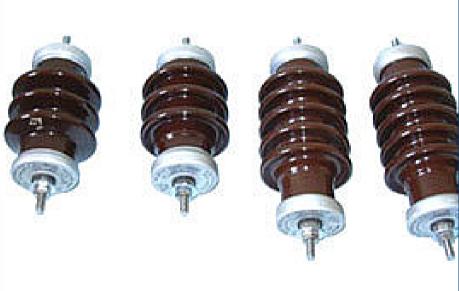

Transformer Oil Filtration can be done upto 100 MVA Transformer.
i.e.1,00,000 Ltr. oil at a time

Porcelain Insulator

**Clamp Connector** 

**ACSR Conductor** 

Weg Connector

Feeder Pillar

Switchyard

Drop Out fuse