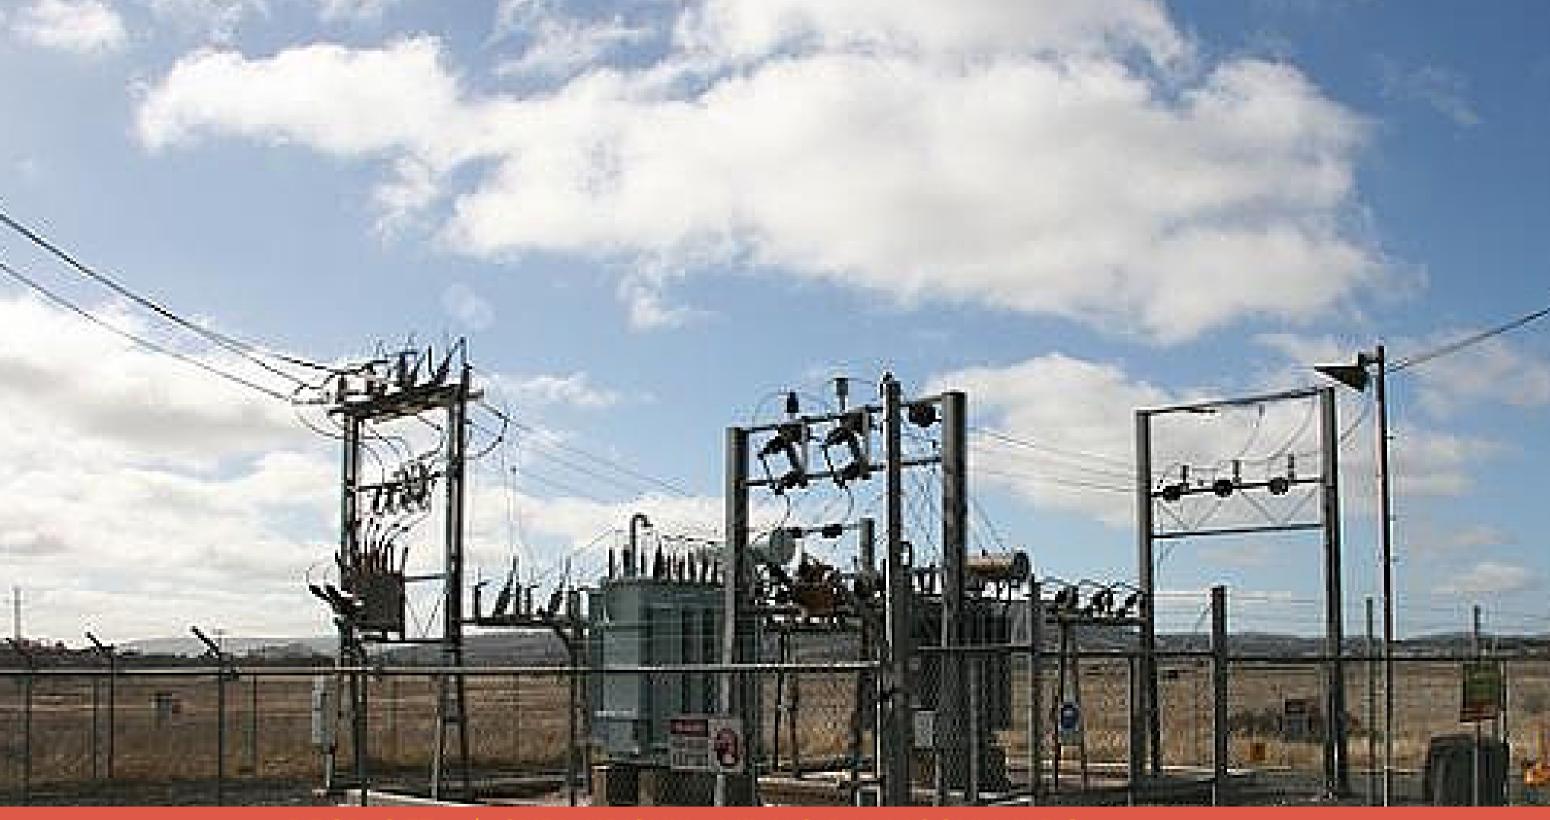

Transformer Oil Filtration can be done upto 100 MVA Transformer.
i.e.1,00,000 Ltr. oil at a time

Porcelain Insulator

**Clamp Connector** 

**ACSR Conductor** 

Weg Connector

Feeder Pillar

Switchyard

Drop Out fuse