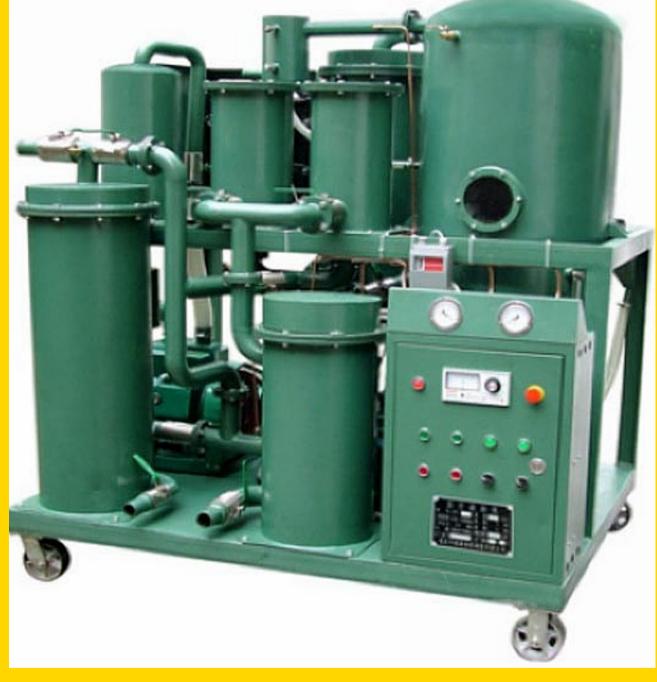

# 3600 LPH Double stage & 1200 LPH Portable Filtration Plant

Transformer Oil Filtration can be done upto 100 MVA Transformer.
i.e.1,00,000 Ltr. oil at a time

Porcelain Insulator

**Clamp Connector** 

**ACSR Conductor** 

Weg Connector

Feeder Pillar

Switchyard

Drop Out fuse