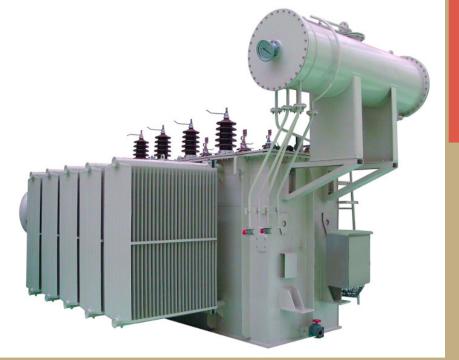

#### 11/22/33 KV AB Switch

As per IS: 9921 & 1818
Rotating type, double break
consisting of hot dip galvanized
channel iron base