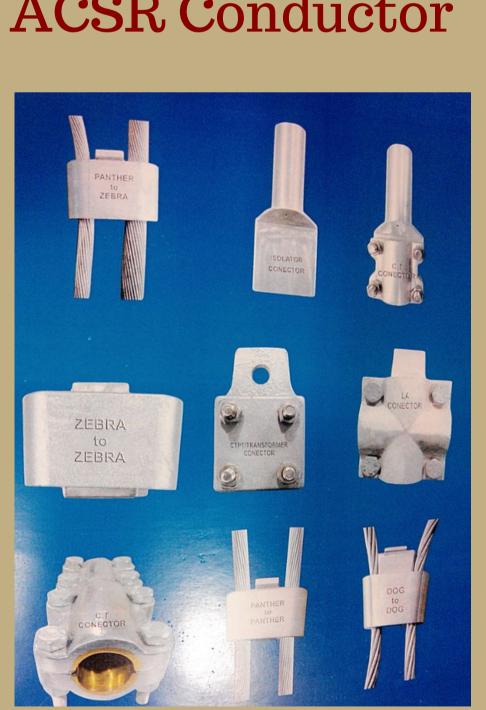

Transformer Oil Filtration can be done upto 100 MVA Transformer.
i.e.1,00,000 Ltr. oil at a time

Porcelain Insulator

**Clamp Connector** 

**ACSR Conductor** 

Weg Connector

Feeder Pillar

Switchyard

Drop Out fuse