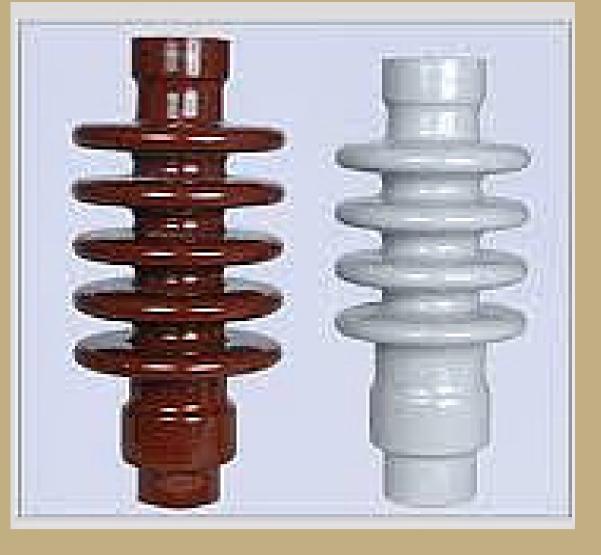

Transformer Oil Filtration can be done upto 100 MVA Transformer.
i.e.1,00,000 Ltr. oil at a time

Porcelain Insulator

**Clamp Connector** 

**ACSR Conductor** 

Weg Connector

Feeder Pillar

Switchyard

Drop Out fuse

Disc Insulator

Discharge Rod

Oil Test Kit

**Cable Route Marker** 

Rubber Matting

Oil Filtration Plant

AB Switch

Lightning Arrestor GI Copper Patty Cable Joint Kit