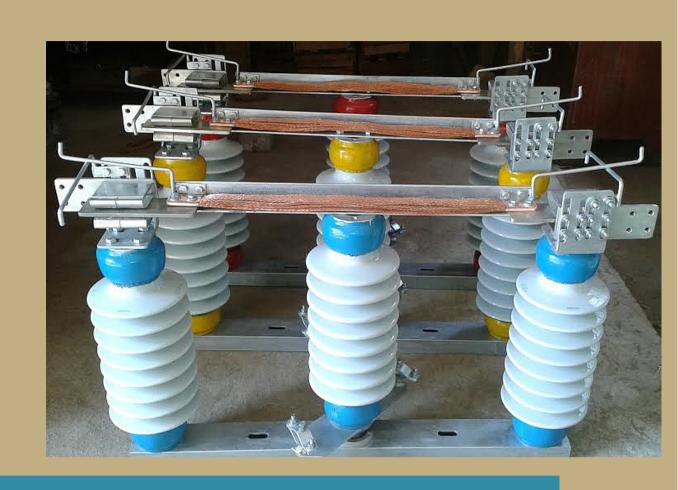

### **Octagonal Pole**

Transpower has introduced hot dip galvanized smart poles cross of octagonal sections.

In general these poles are hot dip galvanized after fabrication Internally and externally, in accordance with IS-2629 ISO 1461 or equivalent.