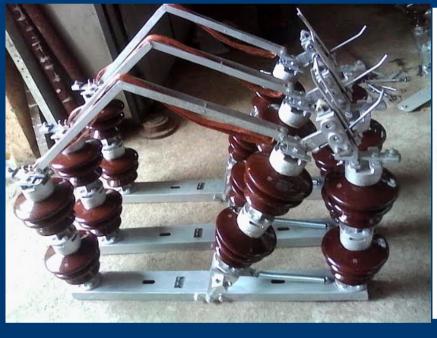

#### **Electrical Isolator**

- Gang Operated Switch
- Single Air Break Switch
- Combine G.O.D. & D.O.F

#### 11/22/33 KV AB Switch

As per IS: 9921 & 1818
Rotating type, double break
consisting of hot dip galvanized
channel iron base