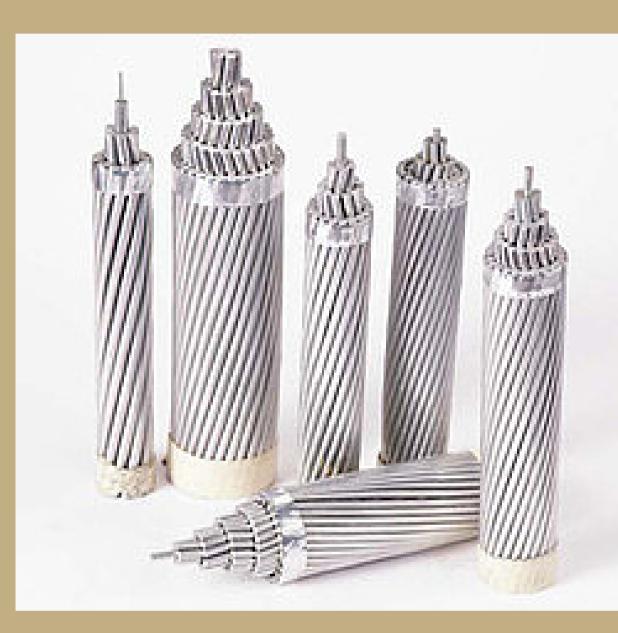

Transformer Oil Filtration can be done upto 100 MVA Transformer.
i.e.1,00,000 Ltr. oil at a time

Porcelain Insulator

**Clamp Connector** 

**ACSR Conductor** 

Weg Connector

Feeder Pillar

Switchyard

Drop Out fuse